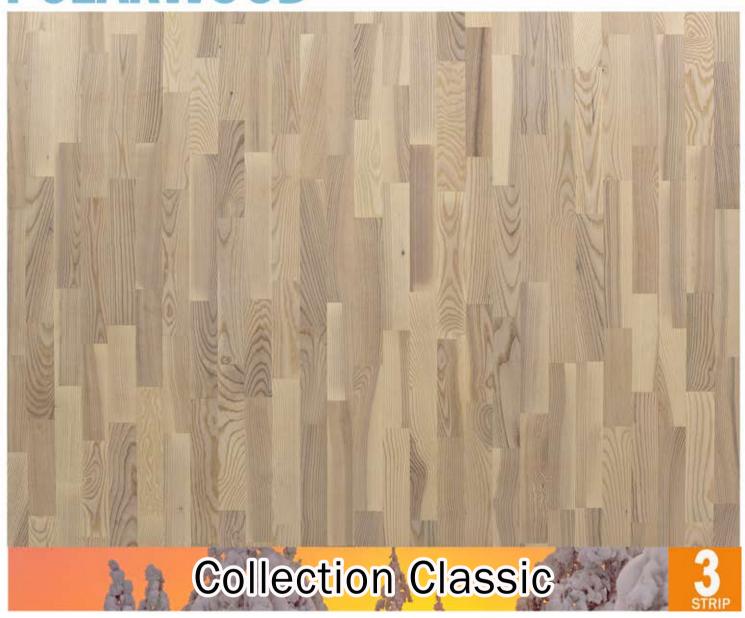

## ASH LIVING WHITE MATT

**ARTICLE** 

Ash, 3 strip, white matt lacquer

3031118164001124

Board thickness (mm): 14
Width (mm): 188
Length (mm): 2266
Single board area (m²): 0,43
Boards per package (pieces): 8

Package volume (m²): 3,41
Package weight (kg): 26

Classic white, matt lacquered Ash 3-strip board.

Allowed: shade unevenness; rare dark strips, rare stain, rare knots, including black and stocked.

Installation method: Floating/glue down.

Colour change: Noticeable colour change over time.

Floor heating: Suitable.

14 x 188 x 2266 mm

\* ask your seller about conditions

Wood - natural material. Changes in appearance and color are expected. Installation and maintenance instructions enclosed in the package.